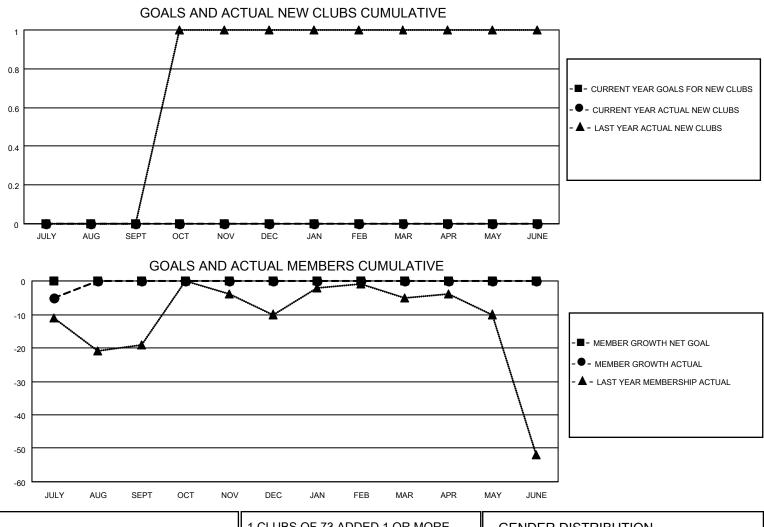

## LOCATION MAINE

District 41

Results as of: 7/31/2020

| Clubs                 |               |           |               | Members               |                         |                         |                                                    |  |
|-----------------------|---------------|-----------|---------------|-----------------------|-------------------------|-------------------------|----------------------------------------------------|--|
| RESULTS FOR 2020-2021 |               |           |               | RESULTS FOR 2020-2021 |                         |                         |                                                    |  |
| QUARTER               | NEW CLUB GOAL | NEW CLUBS | DROPPED CLUBS | QUARTER ME            | MBER GROWTH NET<br>GOAL | MEMBER GROWTH<br>ACTUAL | DROPPED<br>MEMBERS ACTUAL<br>(including transfers) |  |
| JULY/AUG/SEPT         | 0             | 0         | 0             | JULY/AUG/SEPT         | 0                       | 7                       | 11                                                 |  |
| OCT/NOV/DEC           | 0             | 0         | 0             | OCT/NOV/DEC           | 0                       | 0                       | 0                                                  |  |
| JAN/FEB/MAR           | 0             | 0         | 0             | JAN/FEB/MAR           | 0                       | 0                       | 0                                                  |  |
| APR/MAY/JUNE          | 0             | 0         | 0             | APR/MAY/JUNE          | 0                       | 0                       | 0                                                  |  |